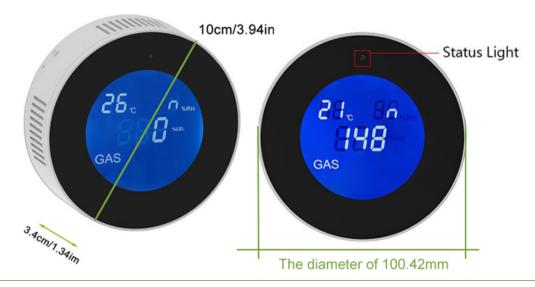

s and measure gas concentration... This type of sensor employs a chemiresistor which comes in contact and reacts with target gasses.

### Specifications

| Input voltage       | DC5V (micro USB standard interface) | Air pressure        | 86~106Kpa          |
|---------------------|-------------------------------------|---------------------|--------------------|
| Working current     | <150mA                              | Working temperature | 0~55 °C            |
| Response time       | <30s                                | Relative humidity   | <80% (no freezing) |
| Gas sensor lifetime | 3 yearsInstallation                 | Unit weight         | 0.26 kg            |
| type                | wall-mounted                        | Product volume      | 15.0*11.0* 6.0 cm  |

## Dimensions





#### S4A Industrial Co.,Limited

Address: The 2nd floor, Jinmin'an Industrial Zone, #529, Bulong Rd. Bantian St. Longgang Dist. Shenzhen, PRC.. CN 518131